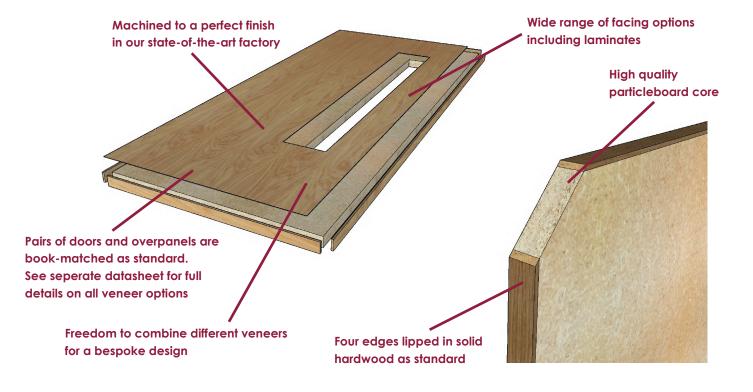

# Construction:

- Only the highest quality materials
- FSC certified particleboard core
- Hardwood edge lipping detail
- Hardwood veneered, laminated or PVC face detail
- All doors are made-to-measure
- Can be prepped for a wide range of hardware