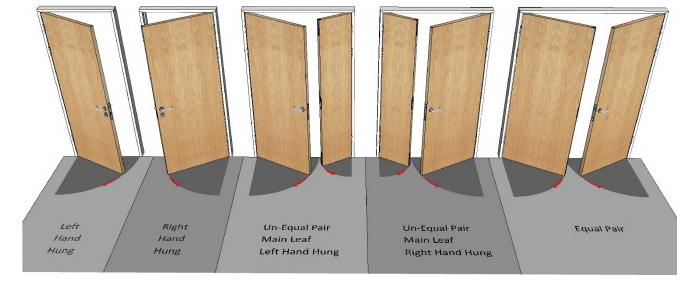

uitable for different applications

- All doors are bespoke and made-to-measure
- Made in our 70,000 ft<sup>2</sup> factory in the UK
- Can be prepped for a wide range of hardware
- Manufactured to rigorous ISO 9001 and ISO 14001 standards
- Rigorous quality control processes
- Door leaf thickness from 35mm

# Certification:Fire ratingAcoustic ratingFSC certifiedPAS 24 / Secured by DesignDD171

#### Finishes:

| Hardwood veneers | $\checkmark$ |
|------------------|--------------|
| Lacquered        | $\checkmark$ |
| Laminates        | $\checkmark$ |
| PVC              | $\checkmark$ |
| Fully painted    | $\checkmark$ |
| Primed           | $\checkmark$ |

# Contact:

01244 551360 enquiries@performancedoors.co.uk PerformanceDoors.co.uk









# Performance

## Standard Door Handings:



# Construction:

- Only the highest quality materials
- FSC certified particleboard core
- Hardwood edge lipping detail
- Hardwood veneered, laminated or PVC face detail
- All doors are made-to-measure
- Can be prepped for a wide range of hardware

### Services:

- One of the most comprehensive product ranges available in the UK
- Technical help line
- Legislative advice
- Fast quote turnaround
- Accelerated lead time
- Phased deliveries
- Site visits

### Sectors:

- Residential
- Commercial
- Education
- Medical
- Hospitality
- Public sector
- Industrial
- MOD

#### **Maximum Sizes:**

- All our doors are made-to-measure
- The maximum size depends on the specification
- Individual door leafs can be in excess of 3m tall
- Individual door leafs can be over
  1.2m wide \_\_\_\_\_\_

Call