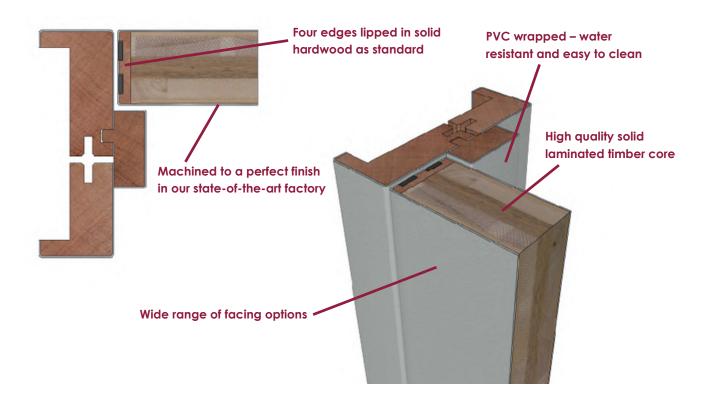

#### Construction:

- Only the highest quality materials
- FSC certified solid laminated timber core
- PVC face and edge detail
- Hardwood edge lipping detail (PVC wrapped)
- All doors are made-to-measure
- Can be prepped for a wide range of hardware