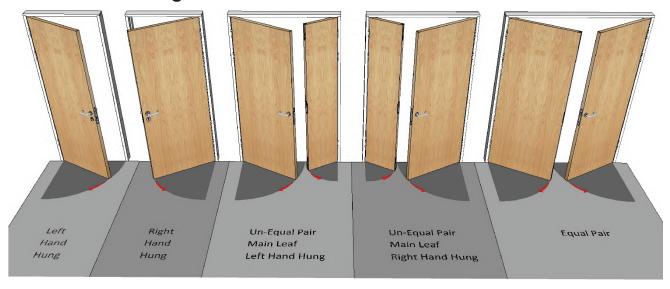

--|----------|
| Optional fire rating – integrity & insulation up to FD60/60 | <b>/</b> |
| Optional smoke control                                      | <b>-</b> |
| Optional acoustic rating up to 35dB                         | <b>/</b> |
| FSC certified                                               | <b>-</b> |
| PAS 24 / Secured by Design                                  |          |
| DD171                                                       | <b>/</b> |

#### Finishes:

| Hardwood veneers |          |
|------------------|----------|
| Lacquered        |          |
| Laminates        |          |
| PVC              | <b>✓</b> |
| Fully painted    |          |
| Primed           |          |

Contact:

01244 551360











# Performance Hygiene Plus

# **Standard Door Handings:**



#### Construction:

- Only the highest quality materials
- FSC certified solid laminated timber core
- PVC face and edge detail
- Hardwood edge lipping detail (PVC wrapped)
- All doors are made-to-measure
- Can be prepped for a wide range of hardware

#### Services:

- One of the most comprehensive product ranges available in the UK
- Technical help line
- Legislative advice
- Fast quote turnaround
- Accelerated lead time
- Phased deliveries
- Site visits

#### **Sectors:**

- Commercial
- Education
- Medical
- Hospitality
- Public sector
- Industrial
- MOD

### **Maximum Sizes:**

- All our doors are made-to-measure
- The maximum size depends on the specification
- Individual door leafs can be in excess of 3m tall
- Individual door leafs can be over 1.2m wide

Call us for expert advice.