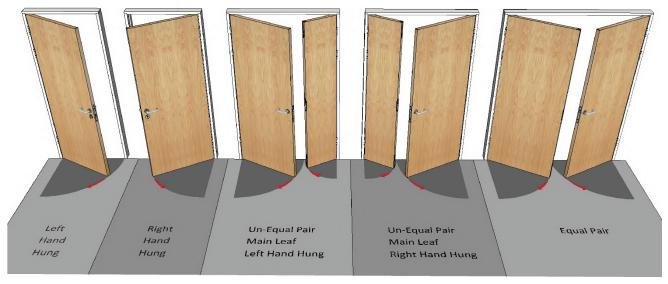

--------------------|----------|
| Optional fire rating – integrity & insulation up to FD90/60 | <b>✓</b> |
| Smoke control as standard                                   | <b>✓</b> |
| Acoustic rating 29dB - 35dB                                 | <b>✓</b> |
| FSC certified                                               | <b>✓</b> |
| PAS 24 / Secured by Design                                  |          |
| DD171                                                       | <b>✓</b> |

### Finishes:

| Hardwood veneers | <b>/</b> |
|------------------|----------|
| Lacquered        | <b>/</b> |
| Laminates        | <b>-</b> |
| PVC              | <b>-</b> |
| Fully painted    | <b>-</b> |
| Primed           |          |



01244 551360











# Performance dB

## **Standard Door Handings:**



#### Construction:

- Only the highest quality materials
- FSC certified particleboard core
- Hardwood edge lipping detail
- Hardwood veneered, laminated or PVC face detail
- All doors are made-to-measure
- Can be prepped for a wide range of hardware
- Supplied with compliant acoustic seals
- Certified glazing systems

### Services:

- One of the most comprehensive product ranges available in the UK
- Technical help line
- Legislative advice
- Fast quote turnaround
- Accelerated lead time
- Phased deliveries
- Site visits

#### **Sectors:**

- Residential
- Commercial
- Education
- Medical
- Hospitality
- Public sector
- Industrial
- MOD

## **Maximum Sizes:**

- All our doors are made-to-measure
- The maximum size depends on the specification
- Individual door leafs can be in excess of