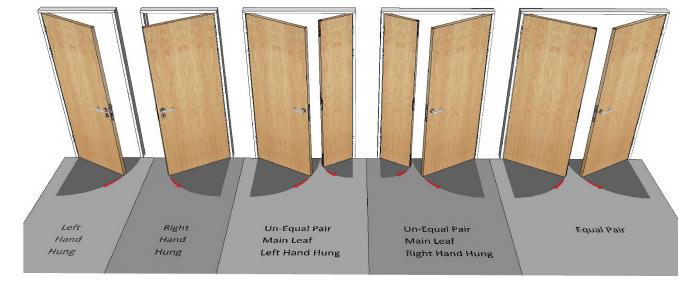

ol as standard                                   | $\checkmark$ |
| Acoustic rating 36dB - 43dB                                 | $\checkmark$ |
| FSC certified                                               | $\checkmark$ |
| PAS 24 / Secured by Design                                  |              |
| DD171                                                       | $\checkmark$ |

### Finishes:

| Hardwood veneers | $\checkmark$ |
|------------------|--------------|
| Lacquered        | $\checkmark$ |
| Laminates        | $\checkmark$ |
| PVC              | $\checkmark$ |
| Fully painted    | $\checkmark$ |
| Primed           | $\checkmark$ |

## Contact:

01244 551360 enquiries@performancedoors.co.uk PerformanceDoors.co.uk

## Performance Doors

Fire Doors





## Standard Door Handings:



## Construction:

- Only the highest quality materials
- FSC certified solid laminated timber core
- Hardwood edge lipping detail
- Hardwood veneered, laminated or PVC face detail
- All doors are made-to-measure

• Certified glazing systems

- Can be prepped for a wide range of hardware
- Supplied with compliant acoustic seals
  Supplied with compliant acoustic seals

- Services:
- One of the most comprehensive product ranges available in the UK
- Technical help line
- Legislative advice
- Fast quote turnaround
- Accelerated lead time
- Phased deliveries
- Site visits

## Sectors:

- Residential
- Commercial
- Education
- Medical
- Hospitality
- Public sector
- Industrial
- MOD

### **Maximum Sizes:**

- All our doors are made-to-measure
- The maximum size depends on the specification
-