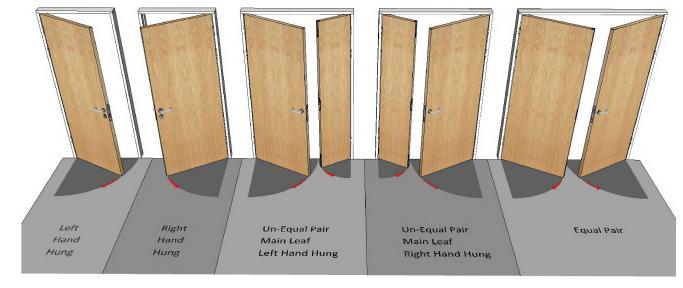

-------------------|--------------|
| Optional smoke control                      | $\checkmark$ |
| Optional acoustic rating in excess of 35dB  | $\checkmark$ |
| FSC certified                               | $\checkmark$ |
| PAS 24 / Secured by Design                  |              |
| DD171                                       |              |

#### Finishes:

| Hardwood veneers | $\checkmark$ |
|------------------|--------------|
| Lacquered        | $\checkmark$ |
| Laminates        | $\checkmark$ |
| PVC              | $\checkmark$ |
| Fully painted    | $\checkmark$ |
| Primed           | $\checkmark$ |

## Contact:

01244 551360 enquiries@performancedoors.co.uk PerformanceDoors.co.uk

## Performance Doors

Fire Doors





# Performance X-Ray Plus

## **Standard Door Handings:**



## **Construction:**

- Only the highest quality materials
- FSC certified solid laminated timber core
- Hardwood edge lipping detail
- Hardwood veneered, laminated or PVC face detail
- All doors are made-to-measure
- Can be prepped for a wide range of hardware
- Certified glazing systems

## Services:

- One of the most comprehensive product ranges available in the UK
- Technical help line
- Legislative advice
- Fast quote turnaround
- Accelerated lead time
- Phased deliveries
- Site visits

#### Sectors:

- Commercial
- Education
- Medical

## **Maximum Sizes:**

- All our doors are made-to-measure
- The maximum size depends on the specification
- Individual door leafs can be in excess of 2.4m tall
- Individual door leafs can be over 1.0m wide

Call us for expert advice.

## **Applicat