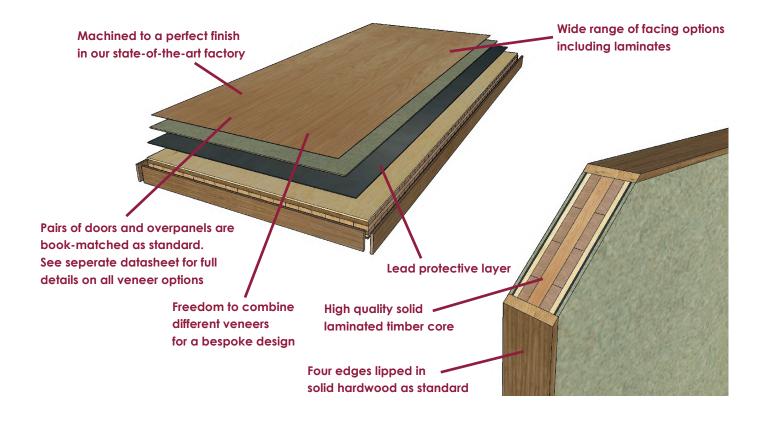

## **Construction:**

- Only the highest quality materials
- FSC certified solid laminated timber core
- Hardwood edge lipping detail
- Hardwood veneered, laminated or PVC face detail
- All doors are made-to-measure
- Can be prepped for a wide range of hardware
- Certified glazing systems