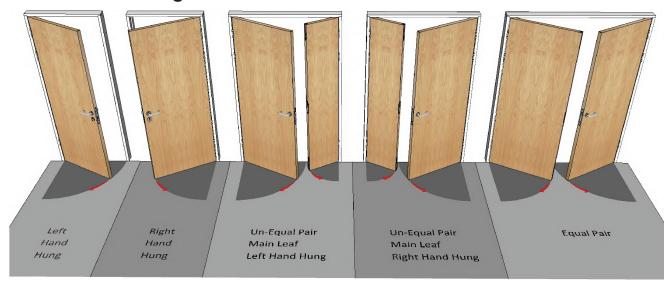

anufactured to rigorous ISO 9001 and ISO 14001 standards
- Rigorous quality control processes
- Suitable for different applications
- Engineered to exceed its severe duty rating to DD171

#### **Certification:**

| Fire rating                |          |
|----------------------------|----------|
| Acoustic rating            |          |
| FSC certified              | <b>✓</b> |
| PAS 24 / Secured by Design |          |
| DD171                      | <b>✓</b> |

#### Finishes:

| Hardwood veneers | <b>✓</b> |
|------------------|----------|
| Lacquered        | <b>✓</b> |
| Laminates        | <b>✓</b> |
| PVC              | <b>✓</b> |
| Fully painted    | <b>✓</b> |
| Primed           | <b>✓</b> |

**Contact:** 

01244 551360









# Performance Duraplus

## **Standard Door Handings:**



#### Construction:

- Only the highest quality materials
- FSC certified
- High performance stile and rail construction
- High density sub-facings
- Hardwood edge lipping detail
- Hardwood veneered, laminated or PVC face detail
- All doors are made-to-measure
- Can be prepped for a wide range of hardware

#### Services:

- One of the most comprehensive product ranges available in the UK
- Technical help line
- Legislative advice
- Fast quote turnaround
- Accelerated lead time
- Phased deliveries
- Site visits

#### **Sectors:**

- Residential
- Commercial
- Education
- Medical
- Hospitality
- Public sector
- Industrial
- MOD

## **Maximum Sizes:**

- All our doors are made-to-measure
- The maximum size depends on the specification
- Individual door leafs can be in excess of 3m tall
- Ind