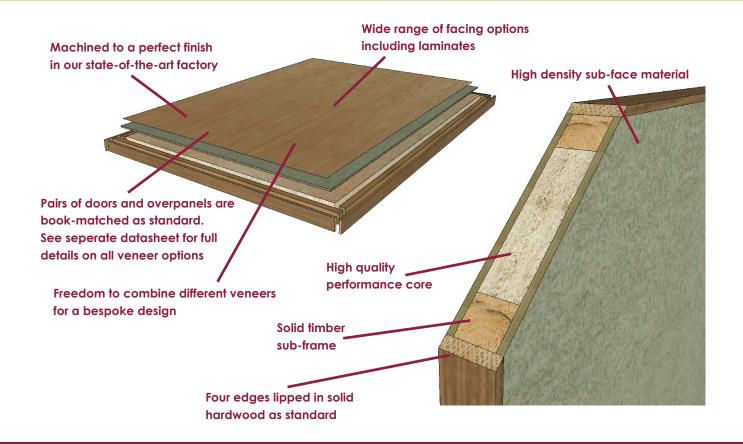

#### Construction:

- Only the highest quality materials
- FSC certified
- High performance stile and rail construction
- High density sub-facings
- Hardwood edge lipping detail
- Hardwood veneered, laminated or PVC face detail
- All doors are made-to-measure
- Can be prepped for a wide range of hardware